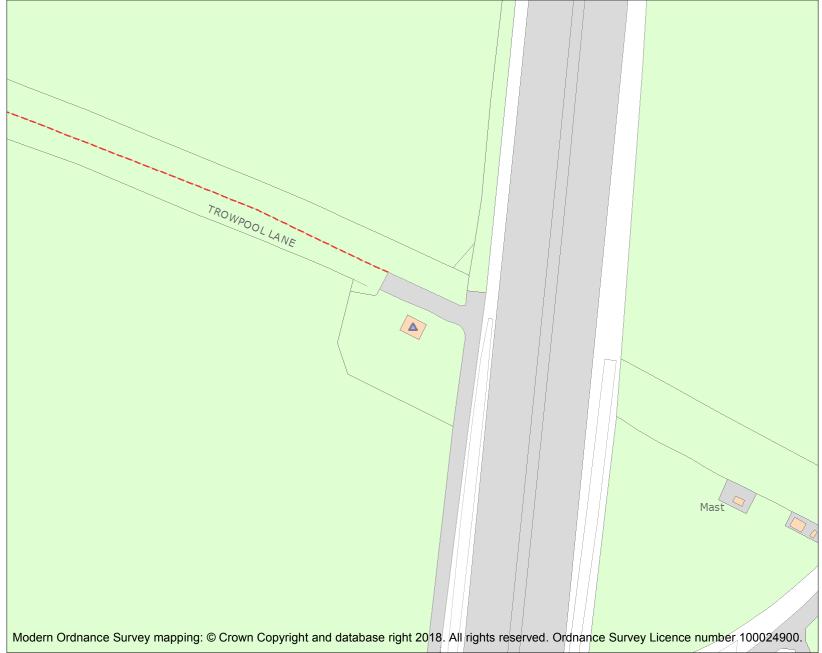

This is an A4 sized map and should be printed full size at A4 with no page scaling set.

Name: TROW POOL WATER TOWER

Heritage Category:

Listing

List Entry No :

1389392

Grade:

County: Oxfordshire

This map was delivered electronically and when printed may not be to scale and may be subject to distortions.

List Entry NGR: SP5486024801

**Map Scale:** 1:1250

Print Date: 26 April 2024

HistoricEngland.org.uk